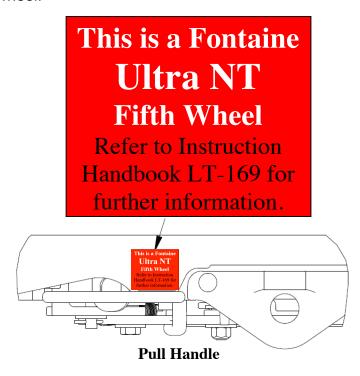

The Ultra NT top plate and the 6000 series top plate can appear similar upon first glance. Although the model number tag on the back of the fifth wheel will indicate which fifth wheel you have, we have added a plate at the below specified location. Note: the plate should be installed on the pull handle side of the fifth wheel.